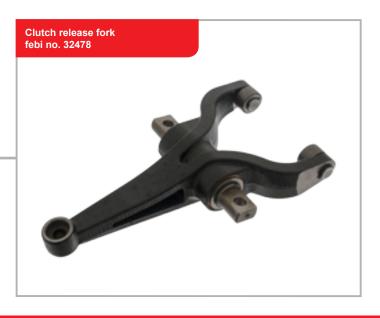

## Clutch release fork

to fit Scania series 4 truck / bus; series F,K,N bus; series P,G,R,T truck

The clutch release fork is exposed to frequent strain and is correspondingly susceptible to wear. The clutch release fork 32478 from febi bilstein comes completely preassembled. You need only one febi reference, thus saving time and costs.

## Attention!

In the case of a highly stressed part such as the clutch release fork, maximum emphasis should be placed on quality. Premature failure can result in high secondary costs as the vehicle is no longer roadworthy. It is also necessary to dismantle the transmission in order to replace the clutch release fork which requires significant time input and expenditure.

## febi bilstein offers the required quality:

- The clutch release fork is manufactured in-house at our production facilities in Ennepetal in accordance with strict requirements for precision and fitting safety.
- The functional dimensions are guaranteed by in-house production, machining and quality assurance.
- Additional examinations of the material and structure ensure absolute certainty when selecting the cast material.