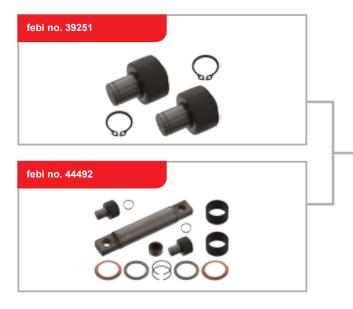

## Clutch release fork

to fit Scania series 4 truck / bus; series F,K,N bus; series P,G,R,T truck

The clutch release fork is exposed to frequent strain and is correspondingly susceptible to wear. The clutch release fork 32478 from febi bilstein comes completely preassembled. You need only one febi reference, thus saving time and costs.